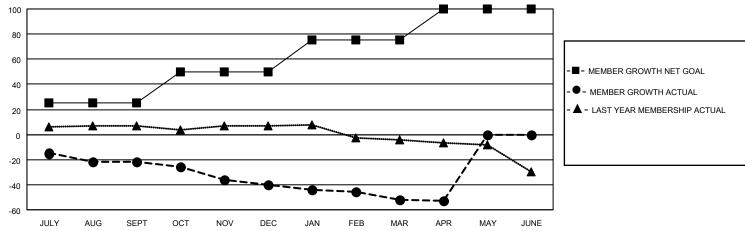

## District 201N4

| Clubs         |               |             |               | Members               |                         |                         |                                                    |  |
|---------------|---------------|-------------|---------------|-----------------------|-------------------------|-------------------------|----------------------------------------------------|--|
|               | RESULTS FOR   | R 2020-2021 |               | RESULTS FOR 2020-2021 |                         |                         |                                                    |  |
| QUARTER       | NEW CLUB GOAL | NEW CLUBS   | DROPPED CLUBS | QUARTER MEM           | MBER GROWTH NET<br>GOAL | MEMBER GROWTH<br>ACTUAL | DROPPED<br>MEMBERS ACTUAL<br>(including transfers) |  |
| JULY/AUG/SEPT | 0             | 0           | 0             | JULY/AUG/SEPT         | 25                      | 21                      | 42                                                 |  |
| OCT/NOV/DEC   | 0             | 0           | 0             | OCT/NOV/DEC           | 25                      | 14                      | 30                                                 |  |
| JAN/FEB/MAR   | 0             | 0           | 1             | JAN/FEB/MAR           | 25                      | 14                      | 25                                                 |  |
| APR/MAY/JUNE  | 1             | 0           | 0             | APR/MAY/JUNE          | 25                      | 6                       | 7                                                  |  |